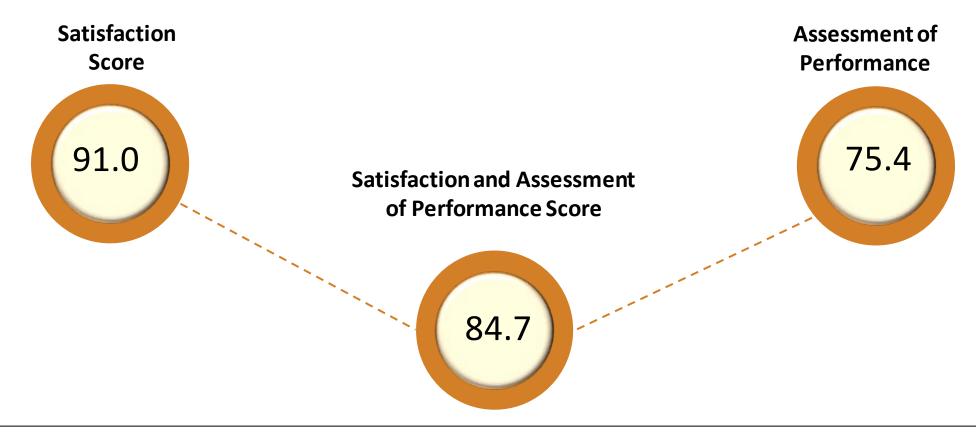

A unified score is achieved by combining 60% of the Satisfaction Score and 40% of the Assessment of Performance.

### 2023 Satisfaction & Assessment of Performance Score

\*2018 final score was 84.7, the historic high through that year.

### 2023 Customer Satisfaction Score

\*2018 final score was 90.1, the historic high along with 2017 through that year.

### 2023 Assessment of Performance