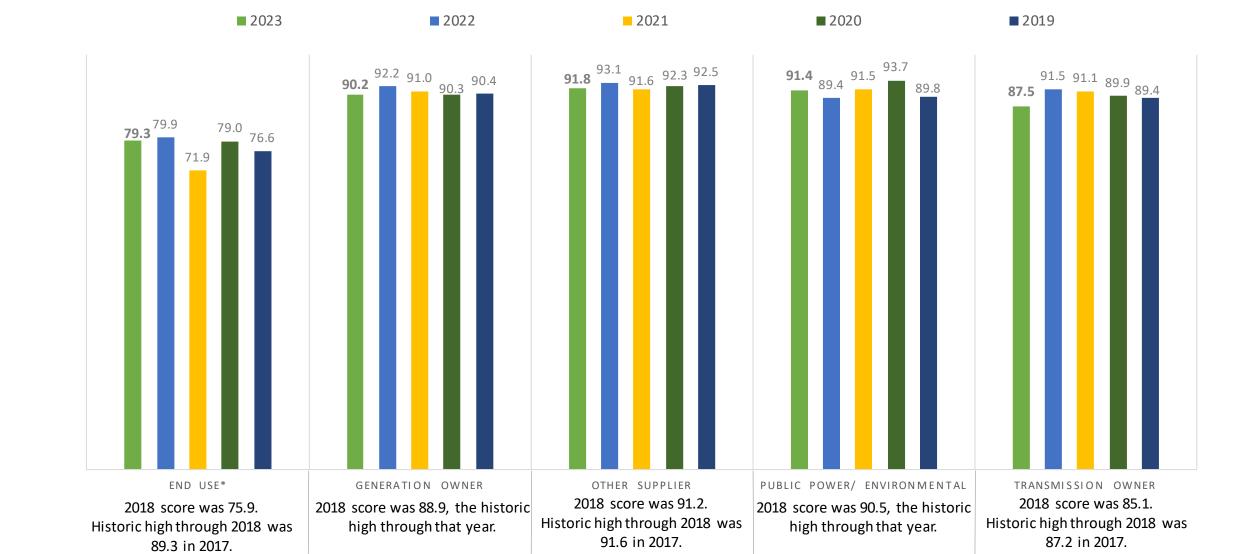

ormance.

A unified score is achieved by combining 60% of the Satisfaction Score and 40% of the Assessment of Performance.





### 2023 Satisfaction & Assessment of Performance Score



\*2018 final score was 84.7, the historic high through that year.





### 2023 Customer Satisfaction Score



\*2018 final score was 90.1, the historic high along with 2017 through that year.





### 2023 Assessment of Performance









### 2023 Customer Inquiry Satisfaction Score









## 2023 Customer Satisfaction by Survey Channel



\*The 2018 MP final score was 82.6, the historic high through that year.



\*The 2018 CI final score was 97.6. The historic high through 2018 was 97.9 in 2017.

### 2023 Assessment of Performance by Survey Channel









### 2023 Customer Satisfaction by Sector







## 2023 Assessment of Performance by Sector







# 2023 Response Totals — Customer Inquiry and Executive Outreach

**Customer Inquiry** 

390 Completed Surveys

13% Response rate

Executive Outreach/CEO

70 Completed Surveys

15% Response rate





### 2023 Response Totals – Market Participant Surveys

Market Participant Representative (MPR)

133 Completed Surveys (10%) – MP1

127 Completed Surveys (9%) – MP2 Market Participant (MP)

191 Completed Surveys (39%) – MP1

189 Completed Surveys (36%) – MP2

Total Completed MPR Surveys by Year



MP Survey Response Rates by Year

2021

28%

50%

50%

34%

25%

| New York ISO Independent System Operator | 2016 |     | 2017 |     | 2018 |     | 20  |  |
|------------------------------------------|------|-----|------|-----|------|-----|----