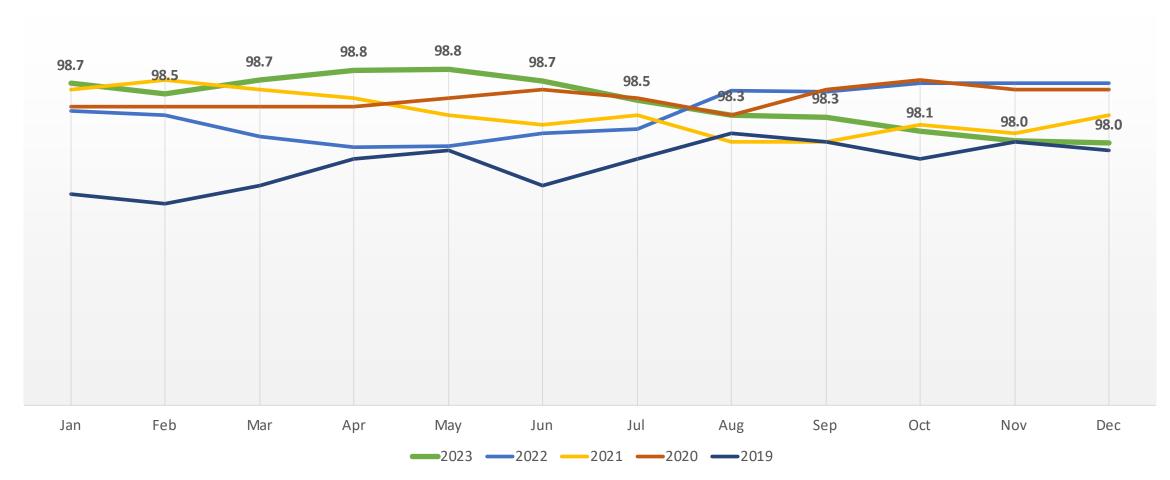

icipant Survey, and CEO Strategic Outreach Survey).



# **Customer Satisfaction and Assessment of Performance Final 2023**



The enhanced "Customer Satisfaction and Assessment of Performance" program independently measures two important aspects to the NYISO: customer satisfaction and realizing our mission through our performance.

A unified score is achieved by combining 60% of the Satisfaction Score and 40% of the Assessment of Performance.





### 2023 Satisfaction & Assessment of Performance Score



\*2018 final score was 84.7, the historic high through that year.





### 2023 Customer Satisfaction Score



\*2018 final score was 90.1, the historic high along with 2017 through that year.





### 2023 Assessment of Performance









### 2023 Customer Inquiry Satisfaction Score









## 2023 Customer Satisfaction by Survey Channel



\*The 2018 MP final score was 82.6, the historic high through that year.



\*The 2018 CI final score was 97.6. The historic high through 2018 was 97.9 in 2017.

### 2023 Assessment of Performance by Survey Channel









### 2023 Customer Satisfaction by Sector







## 2023 Assessment of Performance by Sector







# 2023 Response Totals — Customer Inquiry and Executive Outreach

**Customer Inquiry** 

390 Completed Surveys

13% Response rate

Executive Outreach/CEO

70 Completed Surveys

15% Response rate





### 2023 Response Totals – Market Participant Surveys

Market Participant Representative (MPR)

133 Completed Surveys (10%) – MP1

127 Completed Surveys (9%) – MP2 Market Participant (MP)

191 Completed Surveys (39%) –