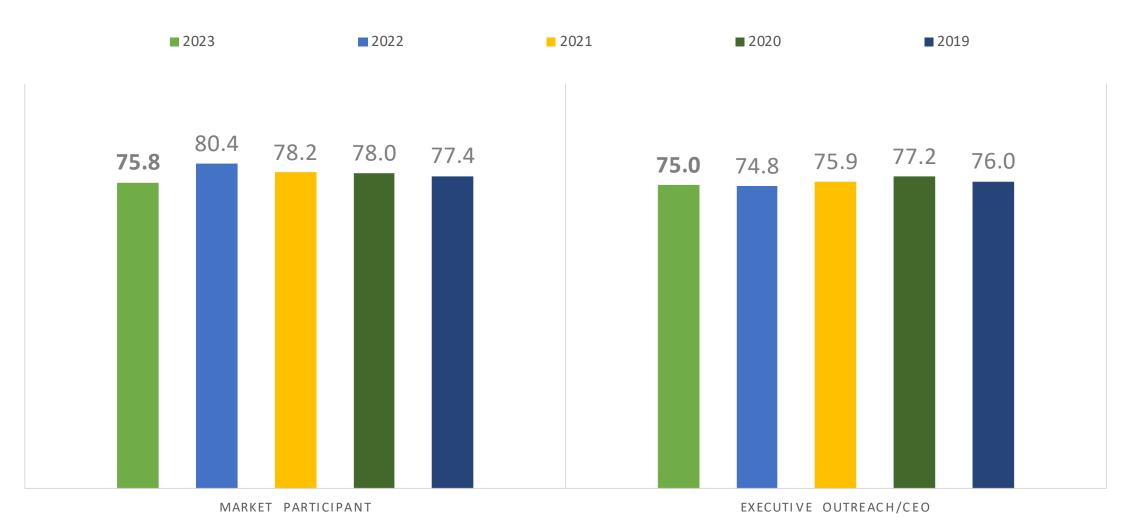

## 2023 Customer Satisfaction by Survey Channel

\*The 2018 MP final score was 82.6, the historic high through that year.

\*The 2018 CI final score was 97.6. The historic high through 2018 was 97.9 in 2017.