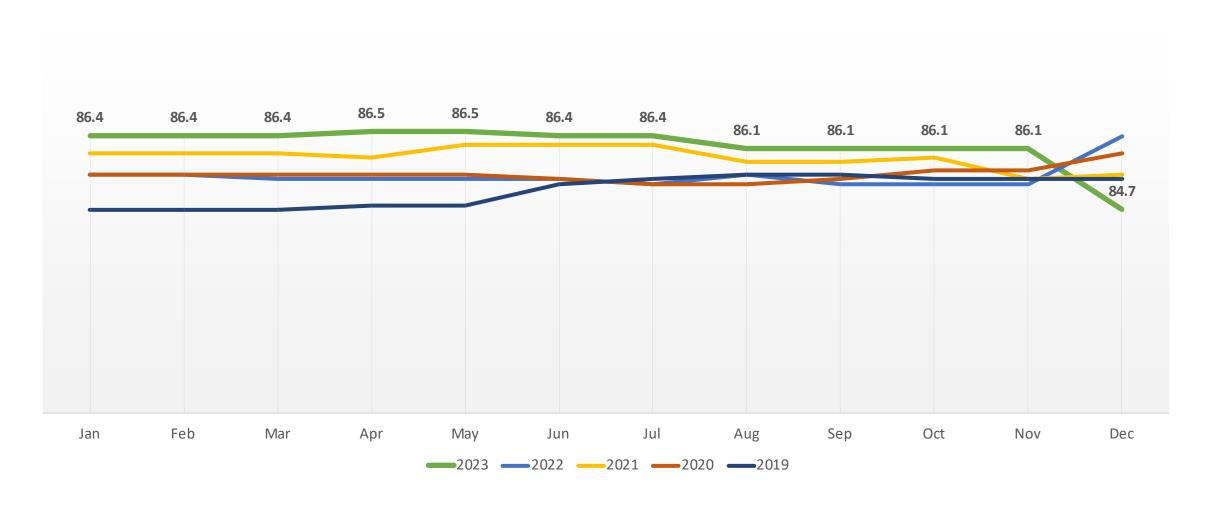

### 2023 Satisfaction & Assessment of Performance Score

\*2018 final score was 84.7, the historic high through that year.