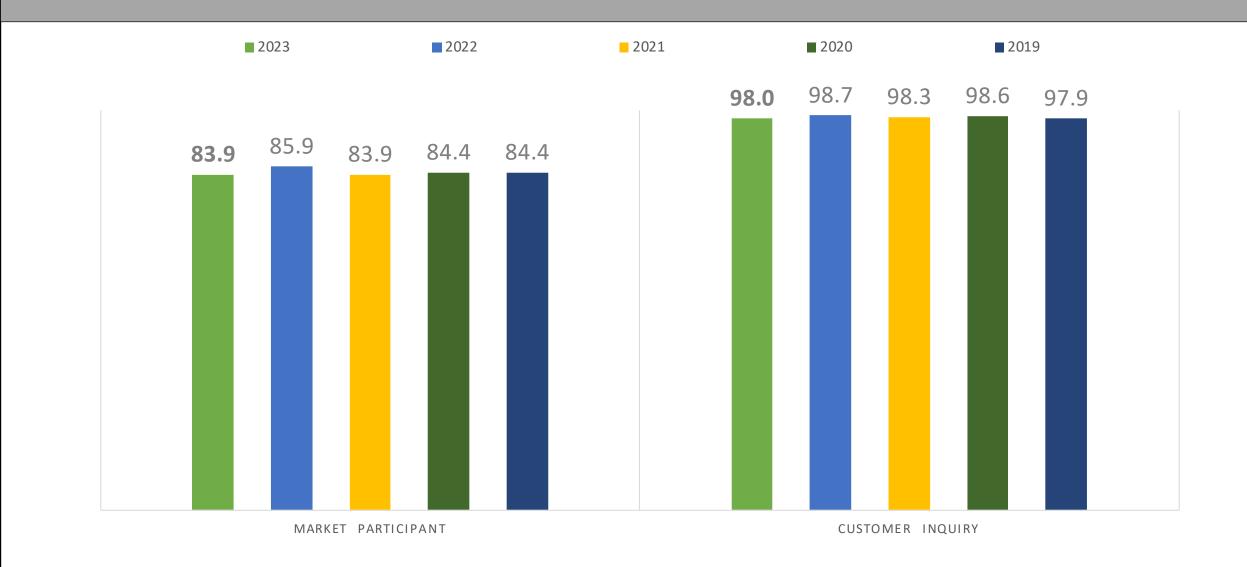

## 2023 Customer Satisfaction by Survey Channel

\*The 2018 MP final score was 82.6, the historic high through that year.

\*The 2018 CI final score was 97.6. The historic high through 2018 was 97.9 in 2017.