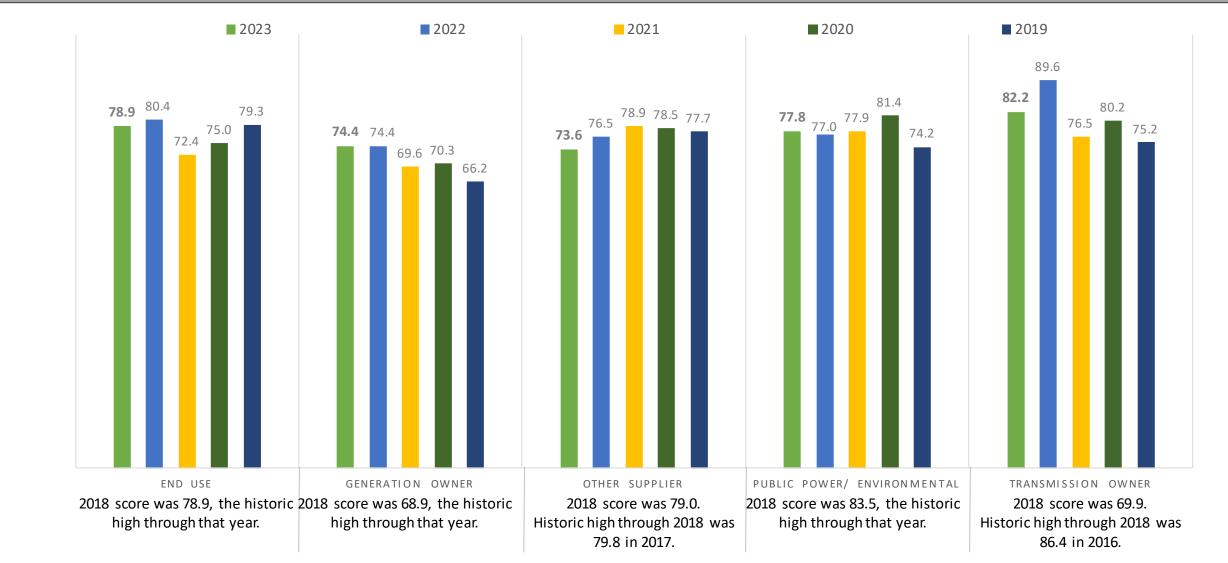

60% of the Satisfaction Score and 40% of the Assessment of Performance.





### 2023 Satisfaction & Assessment of Performance Score



\*2018 final score was 84.7, the historic high through that year.





### 2023 Customer Satisfaction Score



\*2018 final score was 90.1, the historic high along with 2017 through that year.





### 2023 Assessment of Performance









### 2023 Customer Inquiry Satisfaction Score









## 2023 Customer Satisfaction by Survey Channel



\*The 2018 MP final score was 82.6, the historic high through that year.



\*The 2018 CI final score was 97.6. The historic high through 2018 was 97.9 in 2017.

### 2023 Assessment of Performance by Survey Channel









### 2023 Customer Satisfaction by Sector







## 2023 Assessment of Performance by Sector







# 2023 Response Totals — Customer Inquiry and Executive Outreach

**Customer Inquiry** 

390 Completed Surveys

13% Response rate

Executive Outreach/CEO

70 Completed Surveys

15% Response rate





### 2023 Response Totals – Market Participant Surveys

Market Participant Representative (MPR)

133 Completed Surveys (10%) – MP1

127 Completed Surveys (9%) – MP2 Market Participant (MP)

191 Completed Surveys (39%) – MP1

189 Completed Surveys (36%) – MP2

Total Completed MPR Surveys by Year



MP Survey Response Rates by Year

2021

28%

50%

50%

34%

25%

| New York ISO Independent System Operator | 2016 |     | 2017 |     | 2018 |     | 20  |  |
|------------------------------------------|------|-----|------|-----|------|-----|-----|--|
|                                          |