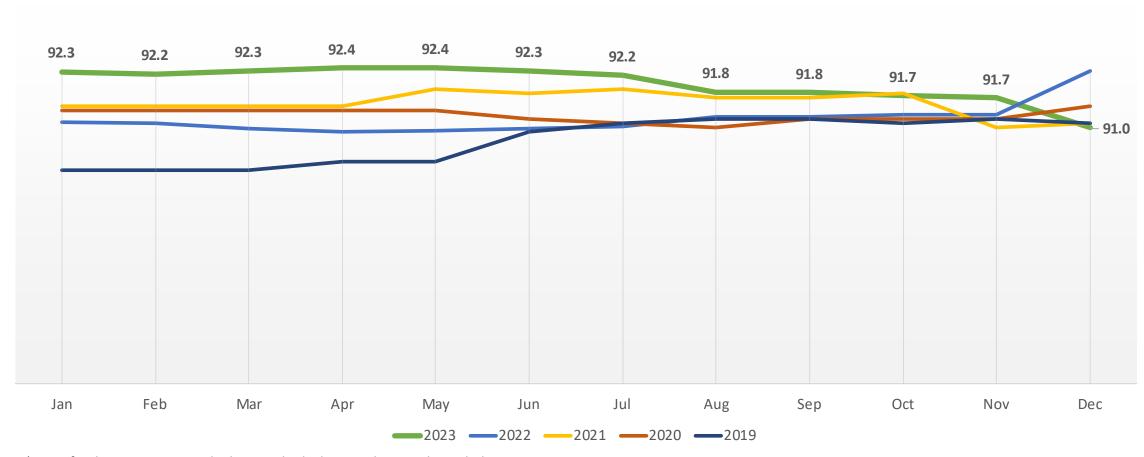

### 2023 Customer Satisfaction Score

\*2018 final score was 90.1, the historic high along with 2017 through that year.