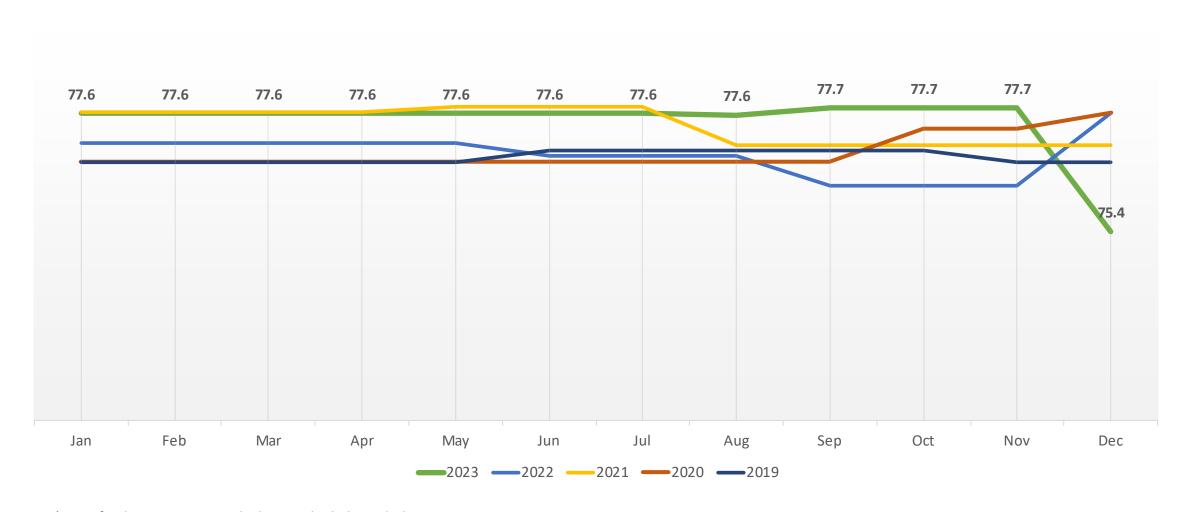

### 2023 Assessment of Performance

### 2023 Assessment of Performance by Survey Channel