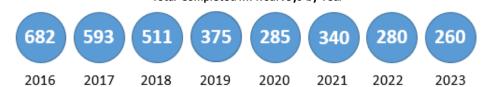

189 Completed Surveys (36%) – MP2

Total Completed MPR Surveys by Year

MP Survey Response Rates by Year

2021

28%

50%

50%

34%